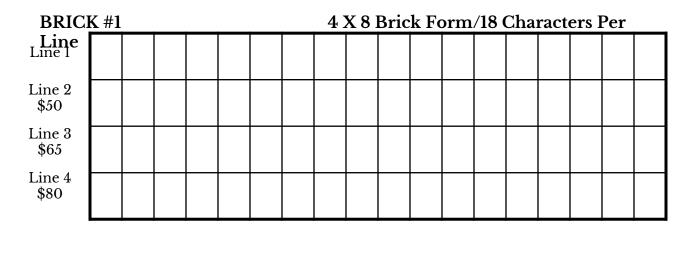

### 4 X 8 Brick Paver Options

\$50 2 Lines of Text/18 Characters Per Line (Minimum # of Lines)
\$65 3 lines of Text/18 Characters Per Line
\$80 4 lines of Text/18 Characters Per Line

Note: Spacing & Punctuation each count as a character.

#### Example:

| L | I | > | Ε |   | L | Ε | Α | R | Ζ |   | & |   | Ρ | L | Α | Y |  |
|---|---|---|---|---|---|---|---|---|---|---|---|---|---|---|---|---|--|
| Т | Н | Ε |   | J | 0 | Ν | Ε | S |   | F | Α | Μ | Ι | L | Y |   |  |